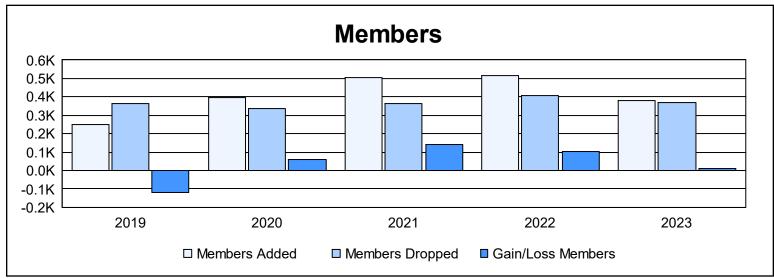

District H 4 As of June 2023 Cumulative

| Year      | New<br>Clubs | Dropped<br>Clubs | Gain/<br>Loss<br>Clubs | New<br>Members | Charter<br>Members | Reinstate<br>Members | Transfer<br>Members | Total<br>Member<br>Added | Total<br>Members<br>Dropped | Gain/<br>Loss<br>Members |
|-----------|--------------|------------------|------------------------|----------------|--------------------|----------------------|---------------------|--------------------------|-----------------------------|--------------------------|
| 2018-2019 | 2            | 3                | -1                     | 179            | 48                 | 8                    | 14                  | 249                      | 366                         | -117                     |
| 2019-2020 | 8            | 4                | 4                      | 184            | 189                | 13                   | 8                   | 394                      | 337                         | 57                       |
| 2020-2021 | 5            | 5                | 0                      | 342            | 139                | 17                   | 8                   | 506                      | 365                         | 141                      |
| 2021-2022 | 5            | 2                | 3                      | 310            | 137                | 58                   | 8                   | 513                      | 409                         | 104                      |
| 2022-2023 | 3            | 1                | 2                      | 266            | 90                 | 18                   | 4                   | 378                      | 368                         | 10                       |
| Average   | 5            | 3                | 2                      | 256            | 121                | 23                   | 8                   | 408                      | 369                         | 39                       |