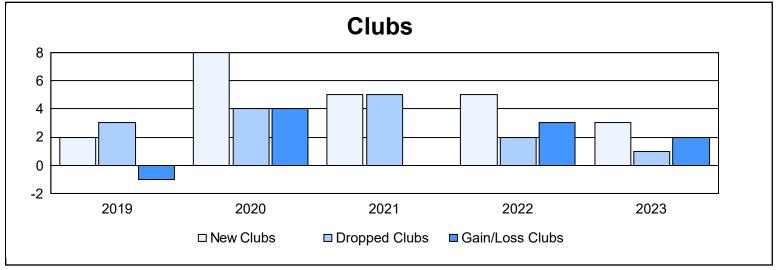

District H 4 As of June 2023 Cumulative

| Year      | New<br>Clubs | Dropped<br>Clubs | Gain/<br>Loss<br>Clubs | New<br>Members | Charter<br>Members | Reinstate<br>Members | Transfer<br>Members | Total<br>Member<br>Added | Total<br>Members<br>Dropped | Gain/<br>Loss<br>Members |
|-----------|--------------|------------------|------------------------|----------------|--------------------|----------------------|---------------------|--------------------------|-----------------------------|--------------------------|
| 2018-2019 | 2            | 3                | -1                     | 179            | 48                 | 8                    | 14                  | 249                      | 366                         | -117                     |
| 2019-2020 | 8            | 4                | 4                      | 184            | 189                | 13                   | 8                   | 394                      | 337                         | 57                       |
| 2020-2021 | 5            | 5                | 0                      | 342            | 139                | 17                   | 8                   | 506                      | 365                         | 141                      |
| 2021-2022 | 5            | 2                | 3                      | 310            | 137                | 58                   | 8                   | 513                      | 409                         | 104                      |
| 2022-2023 | 3            | 1                | 2                      | 266            | 90                 | 18                   | 4                   | 378                      | 368                         | 10                       |
| Average   | 5            | 3                | 2                      | 256            | 121                | 23                   | 8                   | 408                      | 369                         | 39                       |